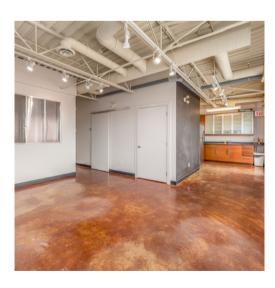

# 1419 9 Avenue SE | \$2,050,000

Rare opportunity to own a stylish free-standing building in the sought-after inner-city community of Inglewood with high visibility along trendy 9th Avenue S.E. Three-storey building with the main floor offering an open concept space having its own washroom and high exposure with direct access onto 9 Avenue. The second level is demised in various offices and showcases a kitchenette and washroom. The third level boasts multiple offices a boardroom, kitchenette and washroom all highlighted by access to an exclusive rooftop patio. Polished concrete floors throughout. Rear parking lot and street parking out front building. A fantastic building in a traffic location just minutes outside the downtown core with easy access to major thoroughfares such as Blackfoot Trail, Deerfoot Trail and Memorial Drive, ideal for an owner-user or investor.

## **MAIN FLOOR**

MAIN FLOOR | ~1782 SQFT