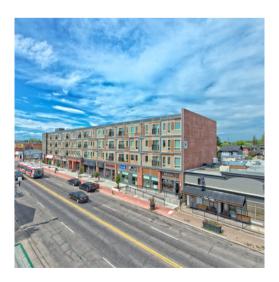

# 1419 9 Avenue SE | \$2,050,000

Rare opportunity to own a stylish free-standing building in the sought-after inner-city community of Inglewood with high visibility along trendy 9th Avenue S.E. Three-storey building with the main floor offering an open concept space having its own washroom and high exposure with direct access onto 9 Avenue. The second level is demised in various offices and showcases a kitchenette and washroom. The third level boasts multiple offices a boardroom, kitchenette and washroom all highlighted by access to an exclusive rooftop patio. Polished concrete floors throughout. Rear parking lot and street parking out front building. A fantastic building in a traffic location just minutes outside the downtown core with easy access to major thoroughfares such as Blackfoot Trail, Deerfoot Trail and Memorial Drive, ideal for an owner-user or investor.