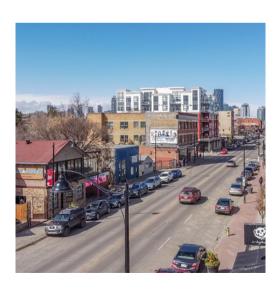

# 1419 9 Avenue SE | \$2,050,000

Rare opportunity to own a stylish free-standing building in the sought-after inner-city community of Inglewood with high visibility along trendy 9th Avenue S.E. Three-storey building with the main floor offering an open concept space having its own washroom and high exposure with direct access onto 9 Avenue. The second level is demised in various offices and showcases a kitchenette and washroom. The third level boasts multiple offices a boardroom, kitchenette and washroom all highlighted by access to an exclusive rooftop patio. Polished concrete floors throughout. Rear parking lot and street parking out front building. A fantastic building in a traffic location just minutes outside the downtown core with easy access to major thoroughfares such as Blackfoot Trail, Deerfoot Trail and Memorial Drive, ideal for an owner-user or investor.