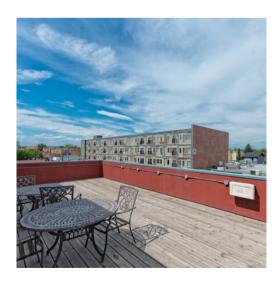

# 1419 9 Avenue SE | \$2,050,000

Rare opportunity to own a stylish free-standing building in the sought-after inner-city community of Inglewood with high visibility along trendy 9th Avenue S.E. Three-storey building with the main floor offering an open concept space having its own washroom and high exposure with direct access onto 9 Avenue. The second level is demised in various offices and showcases a kitchenette and washroom. The third level boasts multiple offices a boardroom, kitchenette and washroom all highlighted by access to an exclusive rooftop patio. Polished concrete floors throughout. Rear parking lot and street parking out front building. A fantastic building in a traffic location just minutes outside the downtown core with easy access to major thoroughfares such as Blackfoot Trail, Deerfoot Trail and Memorial Drive, ideal for an owner-user or investor.