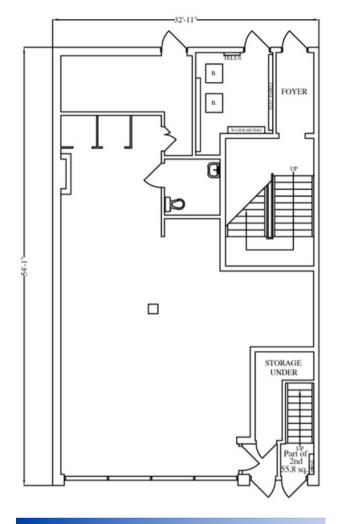

loor offering an open concept space having its own washroom and high exposure with direct access onto 9 Avenue. The second level is demised in various offices and showcases a kitchenette and washroom. The third level boasts multiple offices a boardroom, kitchenette and washroom all highlighted by access to an exclusive rooftop patio. Polished concrete floors throughout. Rear parking lot and street parking out front building. A fantastic building in a traffic location just minutes outside the downtown core with easy access to major thoroughfares such as Blackfoot Trail, Deerfoot Trail and Memorial Drive, ideal for an owner-user or investor.

**JOE VIANI** 

**REALTOR®** 

Cell: 403.561.7760 Email: realestate@joeviani.com RE/MAX COMMERCIAL

RE/MAX
REAL ESTATE (CENTRAL)



## **MAIN FLOOR**







MAIN FLOOR | ~1782 SQFT









## **SECOND FLOOR**







SECOND FLOOR | ~1782 SQFT









#### **THIRD FLOOR**







THIRD FLOOR | ~1261 SQFT









#### **REAL PROPERTY REPORT**



- Constructed
- Zoning
- 2020 Property Taxes
- Parking
- Current leases and sqft
  - Main Floor
  - Second Floor
  - Third Floor

2005

Direct Control

\$22512.00

4 stall parking lot in rear plus street parking

Vacant | ~1782sqft

Two tenants each month to month | ~1782 sqft

Tech company | ~1261 sqft

\*\* Measurements are of exterior and include stainwells and common areas\*\*