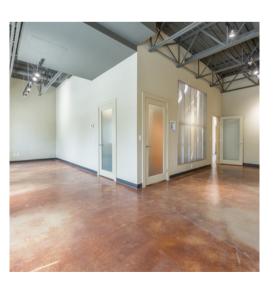

# 1419 9 Avenue SE | \$2,050,000

Rare opportunity to own a stylish free-standing building in the sought-after inner-city community of Inglewood with high visibility along trendy 9th Avenue S.E. Three-storey building with the main floor offering an open concept space having its own washroom and high exposure with direct access onto 9 Avenue. The second level is demised in various offices and showcases a kitchenette and washroom. The third level boasts multiple offices a boardroom, kitchenette and washroom all highlighted by access to an exclusive rooftop patio. Polished concrete floors throughout. Rear parking lot and street parking out front building. A fantastic building in a traffic location just minutes outside the downtown core with easy access to major thoroughfares such as Blackfoot Trail, Deerfoot Trail and Memorial Drive, ideal for an owner-user or investor.

## **SECOND FLOOR**

SECOND FLOOR | ~1782 SQFT