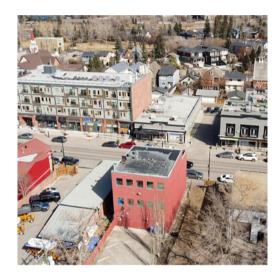

# 1419 9 Avenue SE | \$2,050,000

Rare opportunity to own a stylish free-standing building in the sought-after inner-city community of Inglewood with high visibility along trendy 9th Avenue S.E. Three-storey building with the main floor offering an open concept space having its own washroom and high exposure with direct access onto 9 Avenue. The second level is demised in various offices and showcases a kitchenette and washroom. The third level boasts multiple offices a boardroom, kitchenette and washroom all highlighted by access to an exclusive rooftop patio. Polished concrete floors throughout. Rear parking lot and street parking out front building. A fantastic building in a traffic location just minutes outside the downtown core with easy access to major thoroughfares such as Blackfoot Trail, Deerfoot Trail and Memorial Drive, ideal for an owner-user or investor.