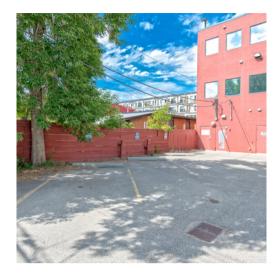

# 1419 9 Avenue SE | \$2,050,000

Rare opportunity to own a stylish free-standing building in the sought-after inner-city community of Inglewood with high visibility along trendy 9th Avenue S.E. Three-storey building with the main floor offering an open concept space having its own washroom and high exposure with direct access onto 9 Avenue. The second level is demised in various offices and showcases a kitchenette and washroom. The third level boasts multiple offices a boardroom, kitchenette and washroom all highlighted by access to an exclusive rooftop patio. Polished concrete floors throughout. Rear parking lot and street parking out front building. A fantastic building in a traffic location just minutes outside the downtown core with easy access to major thoroughfares such as Blackfoot Trail, Deerfoot Trail and Memorial Drive, ideal for an owner-user or investor.

#### **REAL PROPERTY REPORT**

- Constructed
- Zoning
- 2020 Property Taxes
- Parking
- Current leases and sqft
  - Main Floor
  - Second Floor
  - Third Floor

2005

Direct Control

\$22512.00

4 stall parking lot in rear plus street parking