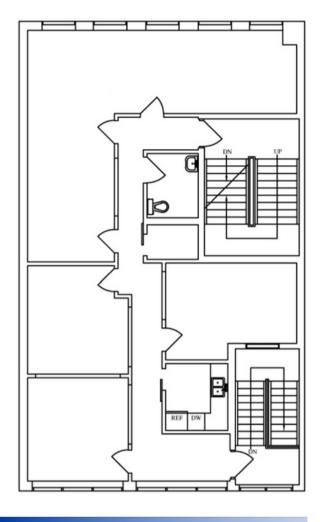

## **MAIN FLOOR**

MAIN FLOOR | ~1782 SQFT

## **SECOND FLOOR**

SECOND FLOOR | ~1782 SQFT

#### **THIRD FLOOR**

THIRD FLOOR | ~1261 SQFT

#### **REAL PROPERTY REPORT**

- Constructed
- Zoning
- 2020 Property Taxes
- Parking
- Current leases and sqft
  - Main Floor
  - Second Floor
  - Third Floor

2005

Direct Control

\$22512.00

4 stall parking lot in rear plus street parking