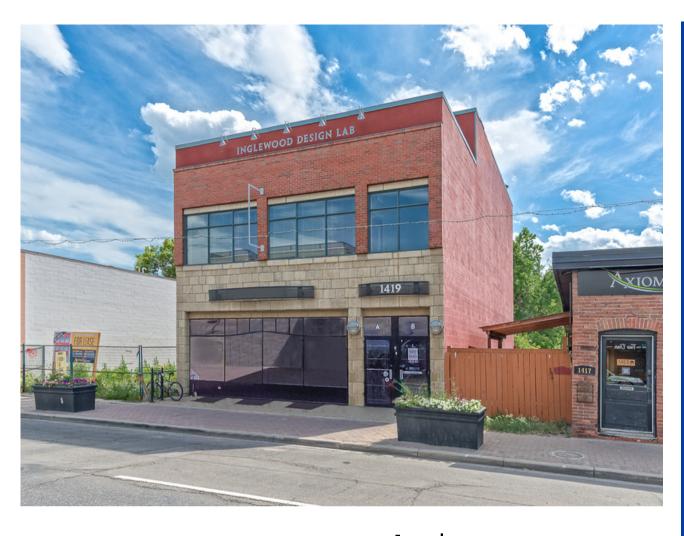

# 1419 9 Avenue SE | \$2,050,000

Rare opportunity to own a stylish free-standing building in the sought-after inner-city community of Inglewood with high visibility along trendy 9th Avenue S.E. Three-storey building with the main floor offering an open concept space having its own washroom and high exposure with direct access onto 9 Avenue. The second level is demised in various offices and showcases a kitchenette and washroom. The third level boasts multiple offices a boardroom, kitchenette and washroom all highlighted by access to an exclusive rooftop patio. Polished concrete floors throughout. Rear parking lot and street parking out front building. A fantastic building in a traffic location just minutes outside the downtown core with easy access to major thoroughfares such as Blackfoot Trail, Deerfoot Trail and Memorial Drive, ideal for an owner-user or investor.