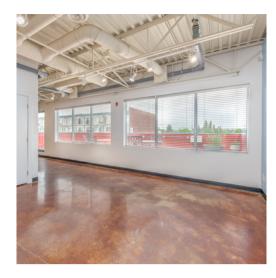

# 1419 9 Avenue SE | \$2,050,000

Rare opportunity to own a stylish free-standing building in the sought-after inner-city community of Inglewood with high visibility along trendy 9th Avenue S.E. Three-storey building with the main floor offering an open concept space having its own washroom and high exposure with direct access onto 9 Avenue. The second level is demised in various offices and showcases a kitchenette and washroom. The third level boasts multiple offices a boardroom, kitchenette and washroom all highlighted by access to an exclusive rooftop patio. Polished concrete floors throughout. Rear parking lot and street parking out front building. A fantastic building in a traffic location just minutes outside the downtown core with easy access to major thoroughfares such as Blackfoot Trail, Deerfoot Trail and Memorial Drive, ideal for an owner-user or investor.