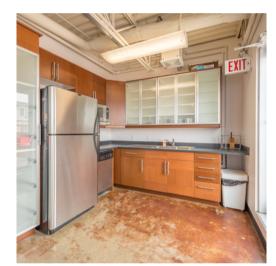

# 1419 9 Avenue SE | \$2,050,000

Rare opportunity to own a stylish free-standing building in the sought-after inner-city community of Inglewood with high visibility along trendy 9th Avenue S.E. Three-storey building with the main floor offering an open concept space having its own washroom and high exposure with direct access onto 9 Avenue. The second level is demised in various offices and showcases a kitchenette and washroom. The third level boasts multiple offices a boardroom, kitchenette and washroom all highlighted by access to an exclusive rooftop patio. Polished concrete floors throughout. Rear parking lot and street parking out front building. A fantastic building in a traffic location just minutes outside the downtown core with easy access to major thoroughfares such as Blackfoot Trail, Deerfoot Trail and Memorial Drive, ideal for an owner-user or investor.