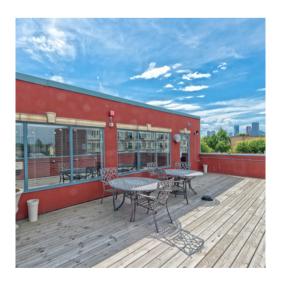

# 1419 9 Avenue SE | \$2,050,000

Rare opportunity to own a stylish free-standing building in the sought-after inner-city community of Inglewood with high visibility along trendy 9th Avenue S.E. Three-storey building with the main floor offering an open concept space having its own washroom and high exposure with direct access onto 9 Avenue. The second level is demised in various offices and showcases a kitchenette and washroom. The third level boasts multiple offices a boardroom, kitchenette and washroom all highlighted by access to an exclusive rooftop patio. Polished concrete floors throughout. Rear parking lot and street parking out front building. A fantastic building in a traffic location just minutes outside the downtown core with easy access to major thoroughfares such as Blackfoot Trail, Deerfoot Trail and Memorial Drive, ideal for an owner-user or investor.