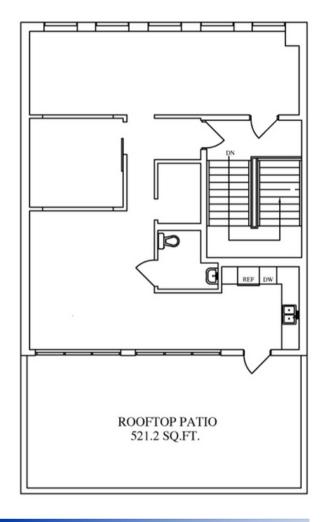

level is demised in various offices and showcases a kitchenette and washroom. The third level boasts multiple offices a boardroom, kitchenette and washroom all highlighted by access to an exclusive rooftop patio. Polished concrete floors throughout. Rear parking lot and street parking out front building. A fantastic building in a traffic location just minutes outside the downtown core with easy access to major thoroughfares such as Blackfoot Trail, Deerfoot Trail and Memorial Drive, ideal for an owner-user or investor.

**JOE VIANI** 

**REALTOR®** 

Cell: 403.561.7760 Email: realestate@joeviani.com RE/MAX COMMERCIAL

RE/MAX
REAL ESTATE (CENTRAL)



## **MAIN FLOOR**







MAIN FLOOR | ~1782 SQFT









## **SECOND FLOOR**







SECOND FLOOR | ~1782 SQFT









#### **THIRD FLOOR**







THIRD FLOOR | ~1261 SQFT









#### **REAL PROPERTY REPORT**



- Constructed
- Zoning
- 2020 Property Taxes
- Parking
- Current leases and sqft
  - Main Floor
  - Second Floor
  - Third Floor

2005

Direct Control

\$22512.00

4 stall parking lot in rear plus street parking

Vacant | ~1782sqft

Two tenants each month to month | ~1782 sqft

Tech company | ~1261 sqft

\*\* Measurements are of exterior and include stainwells and common areas\*\*